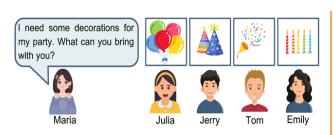

### Which of the pictures is NOT related to conversations?

- A) party hats
- B) balloons
- C) candles
- D) gifts

**17.** Mark wants to have a costume party on Sunday at his home. He is writing a message to his friends.