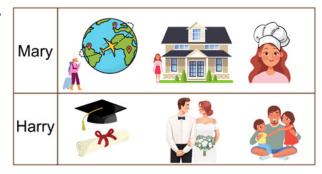

19.

- I. Mary and Harry have a dream about friends.
- II. Harry will get married in the future.
- III. Mary will travel around the world.
- IV. Harry will be a famous cook.
- V. Mary will buy a new house.
- VI. Harry will have two children.

## How many sentences in the box are CORRECT according to the visual?

A) 2

B) 3

C) 4

D) 5

18.

We are throwing a surprise party for my lovely daughter in Orange Câfe. Come and enjoy your time with us.

Date: Saturday, 10th June