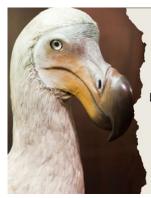

- B) education
- C) profession
- D) family

7.

The Dodo Birds are extinct animals. They became extinct many years ago. They were big birds with wings and a big beak. They were 1m tall and more than 20 kg. They couldn't fly but they could run fast. They became extinct because humans destroyed their habitats.

### According to the text above, which of the following is true about the Dodo Birds?

- A) They couldn't fly.
- B) They lived in America.
- C) They weighed 20 kilos.
- D) They became extinct last year.