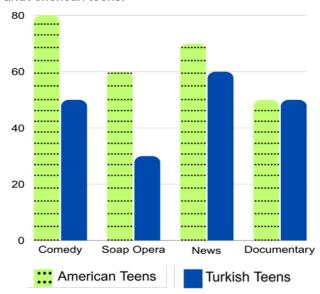

#### **INGILIZCE**

**11.** Here are the programme preferences of Turkish teens and American teens.

## According to the graphic above which of the following statements is NOT correct?

- A) Turkish teens are more interested in documentaries than American teens.
- B) American teens prefer watching comedies more than Turkish teens.
- C) Soap operas are more popular among American teens than Turkish teens.
- D) American teens are crazy about the events in the world more than Turkish teens.