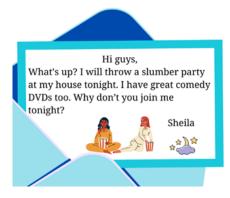

9.

### Look at Sheila's invitation card. Which children can attend her party invitation?

- C) David Ashley
- D) Jack David

8.

- I live in mountains.
- I have a beak and wings.
- I like hunting at night because I can see well at night.
- I can turn my head 270 degrees.