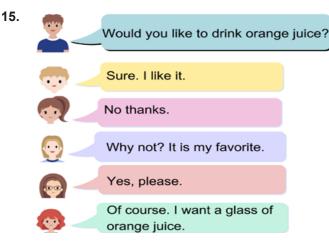

# Which of the following information does NOT have in the card?

A) Place

B) Time

C) Activity

D) Day

How many glasses of orange juice do they need?

A) 2

B) 3

C) 4

D) 5

16.