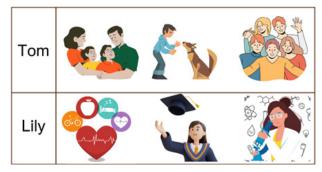

According to the information above, whose dream is about family life?

A) Lucy's

B) Oscar's

C) Pamela's

D) Tommy's

Look at the visual, read the text and answer the question.

18.

- I. Tom will have a pet.
- II. Lily will become a scientist.
- III. Tom will buy a new house.
- IV. Lily will have a cat.
- V. Tom will make friends.
- VI. Lily will travel all over the world.

How many sentences in the box are CORRECT according to the visual?

- A) 2
- B) 3
- C) 4
- D) 5

Read the text and answer the questions 19-20.

- 19. How many people accept the invitation?
  - A) 1
- B) 2
- C) 3
- D) 4