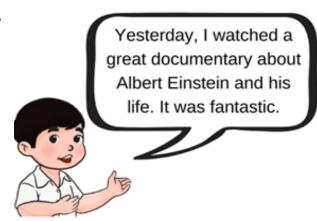

11.

| CHANNEL 5 PROGRAM GUIDE |                            |  |  |  |
|-------------------------|----------------------------|--|--|--|
| 15.00                   | DELICIOUS TASTES           |  |  |  |
| 18.00                   | EVENING NEWS               |  |  |  |
| 19.00                   | LIFE OF A GENIUS: EINSTEIN |  |  |  |
| 21.00                   | ZOMBIE INVASION            |  |  |  |

### According to the information above, what time did Jonathan watch TV?

A) 15.00 B) 18.00

C)19.00 D) 21.00

**12.** The table above shows Spike and his friends' programme preferences and times. Yesterday there was a Spanish League match on TV.