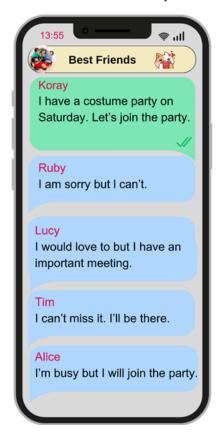

How many sentences in the box are CORRECT according to the visual?

- A) 2
- B) 3
- C) 4
- D) 5

Read the text and answer the questions 19-20.

- 19. How many people accept the invitation?
  - A) 1
- B) 2
- C) 3
- D) 4

- 20. Who refuses the invitation without giving a reason?
  - A) Ruby

B) Lucy

C) Tim

D) Alice